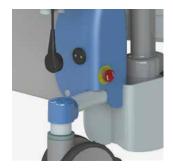

Charge point with magnetic coupling.

Elexo XXL lowest position.

Elexo XXL highest position, 20 degrees tilt setting.