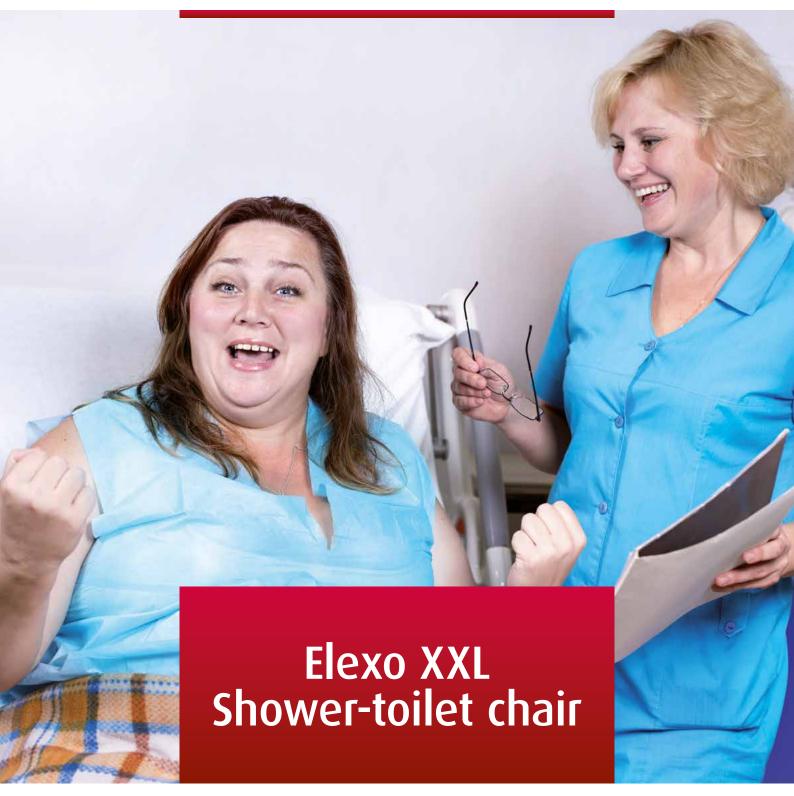

The electric height-adjustability ensures that the seat reaches a maximum tilting angle of 20 degrees when at its maximum height, thereby creating the optimum seating balance for the client.

The Elexo XXL provides comfort with the ergonomically shaped seat, calf support and foldable extended armrests.

Charge point with magnetic coupling.

Elexo XXL lowest position.

Elexo XXL highest position, 20 degrees tilt setting.