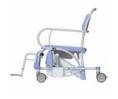

Two parted seat with front and back openings. Easy removable snaplock seat.

Rail for toilet bucket or bedpan.

Emergency stop.

Independently foldable armrests.

Swing-out and removable footrests. Height adjustable.

Charge point with magnetic coupling.

Elexo XXL lowest position.

Elexo XXL highest position, 20 degrees tilt setting.