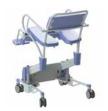

Two parted seat with front and back openings. Easy removable snaplock seat.

Rail for toilet bucket or bedpan.

Emergency stop.

Independently foldable armrests.

Swing-out and removable footrests. Height adjustable.

Charge point with magnetic coupling.

Elexo XXL lowest position.

Elexo XXL highest position, 20 degrees tilt setting.