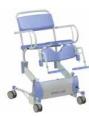

# Elexo XXL Shower-toilet chair

# 5100 5300 **Elexo XXL Shower-toilet chair high / low**

Caring for obese clients with traditional shower-toilet chairs is heavy work. The caregivers is obliged to work in unnatural postures and suffer from static back strain. Lopital offers relief with the height-adjustable Elexo XXL shower-toilet chair.

The electric height-adjustability ensures that the seat reaches a maximum tilting angle of 20 degrees when at its maximum height, thereby creating the optimum seating balance for the client.

The Elexo XXL provides comfort with the ergonomically shaped seat, calf support and foldable extended armrests.