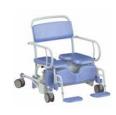

# Elexo XXL Shower-toilet chair

# 5100 5300 **Elexo XXL Shower-toilet chair high / low**

Caring for obese clients with traditional shower-toilet chairs is heavy work. The caregivers is obliged to work in unnatural postures and suffer from static back strain. Lopital offers relief with the height-adjustable Elexo XXL shower-toilet chair.

The electric height-adjustability ensures that the seat reaches a maximum tilting angle of 20 degrees when at its maximum height, thereby creating the optimum seating balance for the client.

The Elexo XXL provides comfort with the ergonomically shaped seat, calf support and foldable extended armrests.