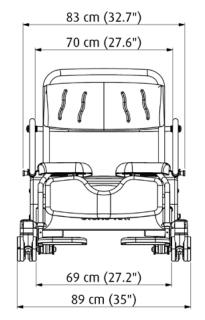

### **Technical specifications**

| · Max. load                                  | 220 kg / 485 lbs   | · Turning radius                     | 140 cm / 55.1 inch     |
|----------------------------------------------|--------------------|--------------------------------------|------------------------|
| <ul> <li>Product weight</li> </ul>           | 71 kg / 156.5 lbs  | <ul> <li>Electrical power</li> </ul> | 24V                    |
| · Seat width                                 | 70 cm / 27.6 inch  | <ul> <li>Battery capacity</li> </ul> | 2 x 12V, 7.2Ah         |
| · Seat depth                                 | 54 cm / 21.3 inch  | · Charger                            | 220V 50 / 60Hz 500mA   |
| <ul> <li>Seat height (adjustable)</li> </ul> | 50 to 105 cm /     |                                      | with magnetic coupling |
|                                              | 19.7 to 41.3 inch  | <ul> <li>Security</li> </ul>         | - On / off switch      |
| · Total length base frame                    | 119 cm / 46.9 inch |                                      | - Emergency stop       |
| <ul> <li>Total width base frame</li> </ul>   | 89 cm / 35.0 inch  |                                      | - Emergency lowering   |
| <ul> <li>Tilt setting</li> </ul>             | 0 to 20 degrees    | <ul> <li>Waterproofness</li> </ul>   | IPX4                   |