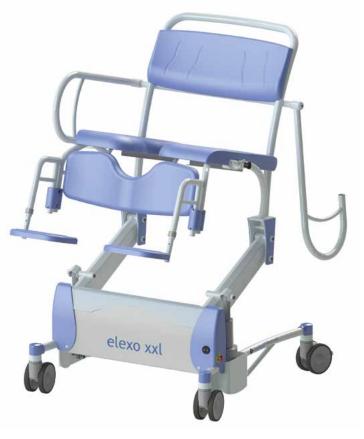

The electric height-adjustability ensures that the seat reaches a maximum tilting angle of 20 degrees when at its maximum height, thereby creating the optimum seating balance for the client.

The Elexo XXL provides comfort with the ergonomically shaped seat, calf support and foldable extended armrests.

- · Maximum load 220 kg / 485 lbs.
- · Tilt setting from 0 to 20 degrees.
- Simple electric high / low adjustment by hand control with battery indicator.
- 3 plastic castors fitted with brakes.
- · 1 direction wheel.
- Extremely stable due to the fitting of 2 lifting motors.
- · Rail for toilet bucket or bedpan.
- · With sleep mode setting after 60 minutes.
- · Simple to recharge with charger included.
- · Extended and fully foldable armrests.
- Two-piece seat opened at two sides.
- · Ergonomic calf support.
- · Swing-out and removable footrests. Height adjustable.

Two parted seat with front and back openings. Easy removable snaplock seat.

Rail for toilet bucket or bedpan.

Emergency stop.

Independently foldable armrests.

Swing-out and removable footrests. Height adjustable.

Charge point with magnetic coupling.

Elexo XXL lowest position.

Elexo XXL highest position, 20 degrees tilt setting.