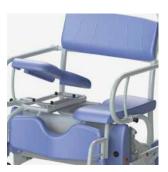

# 5100 5300 **Elexo XXL Shower-toilet chair high / low**

Caring for obese clients with traditional shower-toilet chairs is heavy work. The caregivers is obliged to work in unnatural postures and suffer from static back strain. Lopital offers relief with the height-adjustable Elexo XXL shower-toilet chair.

The electric height-adjustability ensures that the seat reaches a maximum tilting angle of 20 degrees when at its maximum height, thereby creating the optimum seating balance for the client.

The Elexo XXL provides comfort with the ergonomically shaped seat, calf support and foldable extended armrests.

- · Maximum load 220 kg / 485 lbs.
- · Tilt setting from 0 to 20 degrees.
- Simple electric high / low adjustment by hand control with battery indicator.
- 3 plastic castors fitted with brakes.
- · 1 direction wheel.
- Extremely stable due to the fitting of 2 lifting motors.
- · Rail for toilet bucket or bedpan.
- · With sleep mode setting after 60 minutes.
- · Simple to recharge with charger included.
- · Extended and fully foldable armrests.
- Two-piece seat opened at two sides.
- · Ergonomic calf support.
- · Swing-out and removable footrests. Height adjustable.