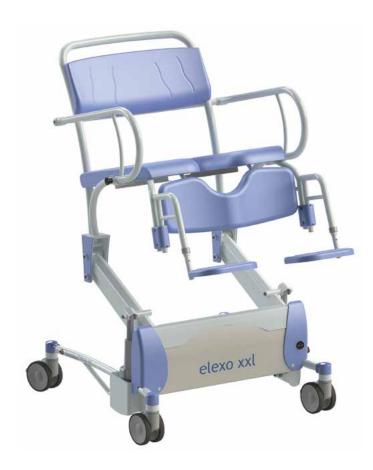

The electric height-adjustability ensures that the seat reaches a maximum tilting angle of 20 degrees when at its maximum height, thereby creating the optimum seating balance for the client.

The Elexo XXL provides comfort with the ergonomically shaped seat, calf support and foldable extended armrests.

- · Maximum load 220 kg / 485 lbs.
- · Tilt setting from 0 to 20 degrees.
- Simple electric high / low adjustment by hand control with battery indicator.
- 3 plastic castors fitted with brakes.
- · 1 direction wheel.
- Extremely stable due to the fitting of 2 lifting motors.
- · Rail for toilet bucket or bedpan.
- · With sleep mode setting after 60 minutes.
- · Simple to recharge with charger included.
- · Extended and fully foldable armrests.
- Two-piece seat opened at two sides.
- · Ergonomic calf support.
- · Swing-out and removable footrests. Height adjustable.

Two parted seat with front and back openings. Easy removable snaplock seat.

Rail for toilet bucket or bedpan.

Emergency stop.

Independently foldable armrests.

Swing-out and removable footrests. Height adjustable.

Charge point with magnetic coupling.

Elexo XXL lowest position.

Elexo XXL highest position, 20 degrees tilt setting.