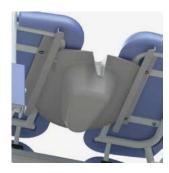

Two parted seat with front and back openings. Easy removable snaplock seat.

Rail for toilet bucket or bedpan.

Emergency stop.

Independently foldable armrests.

Swing-out and removable footrests. Height adjustable.