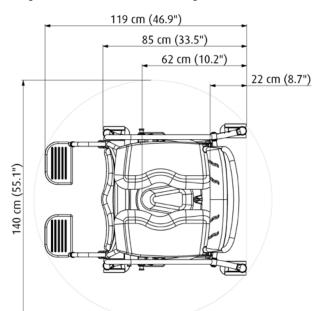

### **Technical specifications**

| · Max. load                                  | 220 kg / 485 lbs   | · Turning radius                     | 140 cm / 55.1 inch     |
|----------------------------------------------|--------------------|--------------------------------------|------------------------|
| <ul> <li>Product weight</li> </ul>           | 71 kg / 156.5 lbs  | <ul> <li>Electrical power</li> </ul> | 24V                    |
| · Seat width                                 | 70 cm / 27.6 inch  | <ul> <li>Battery capacity</li> </ul> | 2 x 12V, 7.2Ah         |
| · Seat depth                                 | 54 cm / 21.3 inch  | · Charger                            | 220V 50 / 60Hz 500mA   |
| <ul> <li>Seat height (adjustable)</li> </ul> | 50 to 105 cm /     |                                      | with magnetic coupling |
|                                              | 19.7 to 41.3 inch  | <ul> <li>Security</li> </ul>         | - On / off switch      |
| · Total length base frame                    | 119 cm / 46.9 inch |                                      | - Emergency stop       |
| <ul> <li>Total width base frame</li> </ul>   | 89 cm / 35.0 inch  |                                      | - Emergency lowering   |
| <ul> <li>Tilt setting</li> </ul>             | 0 to 20 degrees    | <ul> <li>Waterproofness</li> </ul>   | IPX4                   |