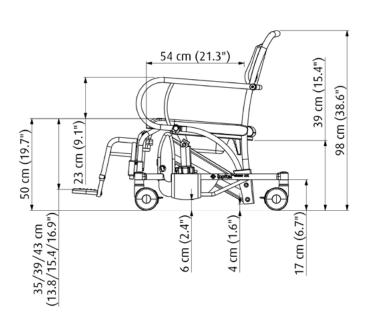

### **Technical specifications**

| · Max. load                                  | 220 kg / 485 lbs   | · Turning radius                     | 140 cm / 55.1 inch     |
|----------------------------------------------|--------------------|--------------------------------------|------------------------|
| <ul> <li>Product weight</li> </ul>           | 71 kg / 156.5 lbs  | <ul> <li>Electrical power</li> </ul> | 24V                    |
| · Seat width                                 | 70 cm / 27.6 inch  | <ul> <li>Battery capacity</li> </ul> | 2 x 12V, 7.2Ah         |
| · Seat depth                                 | 54 cm / 21.3 inch  | · Charger                            | 220V 50 / 60Hz 500mA   |
| <ul> <li>Seat height (adjustable)</li> </ul> | 50 to 105 cm /     |                                      | with magnetic coupling |
|                                              | 19.7 to 41.3 inch  | <ul> <li>Security</li> </ul>         | - On / off switch      |
| · Total length base frame                    | 119 cm / 46.9 inch |                                      | - Emergency stop       |
| <ul> <li>Total width base frame</li> </ul>   | 89 cm / 35.0 inch  |                                      | - Emergency lowering   |
| <ul> <li>Tilt setting</li> </ul>             | 0 to 20 degrees    | <ul> <li>Waterproofness</li> </ul>   | IPX4                   |