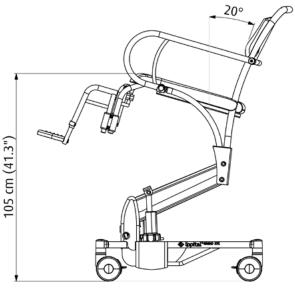

The electric height-adjustability ensures that the seat reaches a maximum tilting angle of 20 degrees when at its maximum height, thereby creating the optimum seating balance for the client.

The Elexo XXL provides comfort with the ergonomically shaped seat, calf support and foldable extended armrests.

Charge point with magnetic coupling.

Elexo XXL lowest position.

Elexo XXL highest position, 20 degrees tilt setting.

### **Technical specifications**

| · Max. load                                  | 220 kg / 485 lbs   | · Turning radius                     | 140 cm / 55.1 inch     |
|----------------------------------------------|--------------------|--------------------------------------|------------------------|
| <ul> <li>Product weight</li> </ul>           | 71 kg / 156.5 lbs  | <ul> <li>Electrical power</li> </ul> | 24V                    |
| · Seat width                                 | 70 cm / 27.6 inch  | <ul> <li>Battery capacity</li> </ul> | 2 x 12V, 7.2Ah         |
| · Seat depth                                 | 54 cm / 21.3 inch  | · Charger                            | 220V 50 / 60Hz 500mA   |
| <ul> <li>Seat height (adjustable)</li> </ul> | 50 to 105 cm /     |                                      | with magnetic coupling |
|                                              | 19.7 to 41.3 inch  | <ul> <li>Security</li> </ul>         | - On / off switch      |
| · Total length base frame                    | 119 cm / 46.9 inch |                                      | - Emergency stop       |
| <ul> <li>Total width base frame</li> </ul>   | 89 cm / 35.0 inch  |                                      | - Emergency lowering   |
| <ul> <li>Tilt setting</li> </ul>             | 0 to 20 degrees    | <ul> <li>Waterproofness</li> </ul>   | IPX4                   |