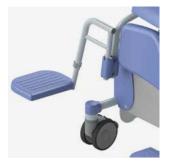

Two parted seat with front and back openings. Easy removable snaplock seat.

Rail for toilet bucket or bedpan.

Emergency stop.

Independently foldable armrests.

Swing-out and removable footrests. Height adjustable.