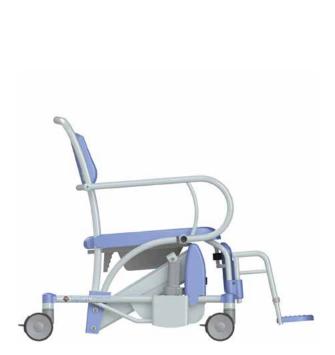

Charge point with magnetic coupling.

Elexo XXL lowest position.

Elexo XXL highest position, 20 degrees tilt setting.