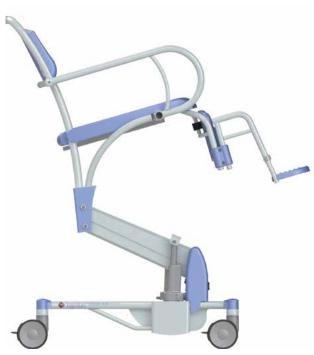

Charge point with magnetic coupling.

Elexo XXL lowest position.

Elexo XXL highest position, 20 degrees tilt setting.