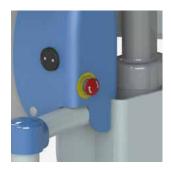

Two parted seat with front and back openings. Easy removable snaplock seat.

Rail for toilet bucket or bedpan.

Emergency stop.

Independently foldable armrests.

Swing-out and removable footrests. Height adjustable.

Charge point with magnetic coupling.

Elexo XXL lowest position.

Elexo XXL highest position, 20 degrees tilt setting.