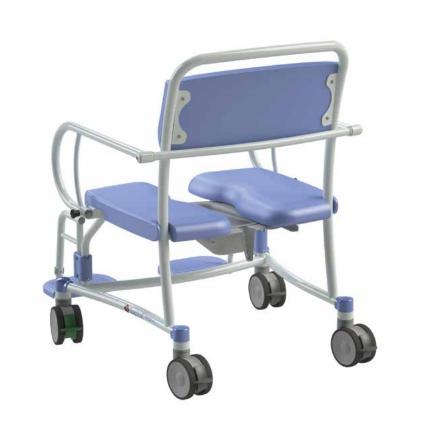

### Tango XXL Shower-toilet chair

The Lopital Tango XXL is a shower-toilet chair providing obese clients care in a responsible manner.

The Tango provides optimum comfort for the caregiver as well as the client.

The Tango XXL can be used as a showerchair as well as a toiletchair that can be wheeled over the toilet. The extra seat width and depth and the attractive design makes the Tango XXL chair a nice looking and user-friendly product caring for obese clients.

The ergonomic shaped backrest and seat provide comfort and security. The extended armrests can fold away completely. The large comfortable footrests including the calf support can be swiveled or removed. Because of that it is easy to sit down or stand up.

- · Maximum load 360 kg / 800 lbs.
- · Mobile.
- 3 plastic castors fitted with brakes.
- · 1 direction wheel.
- · Rail for bedpan or toilet bucket.
- · Extended and fully foldable armrests.
- · Two-piece seat opened at two sides.
- · Swing-out and removable footrests. Height adjustable.