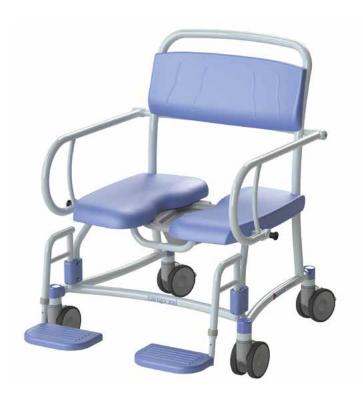

The ergonomic shaped backrest and seat provide comfort and security. The extended armrests can fold away completely. The large comfortable footrests including the calf support can be swiveled or removed. Because of that it is easy to sit down or stand up.

- · Maximum load 360 kg / 800 lbs.
- · Mobile.
- 3 plastic castors fitted with brakes.
- · 1 direction wheel.
- · Rail for bedpan or toilet bucket.
- · Extended and fully foldable armrests.
- · Two-piece seat opened at two sides.
- · Swing-out and removable footrests. Height adjustable.

Two parted seat with front and back openings. Easy removable snaplock seat.

Independent, foldable armrests.

Direction wheel.

Swing-out and removable footrests. Height adjustable.

## **Technical specifications**

360 kg / 800 lbs · Max. load · Seat height 51 cm / 20.1 inch Product weight 31 kg / 68.3 lbs · Total length base frame 97 cm / 31.1 inch · Seat width 70 cm / 27.6 inch · Total width base frame 83 cm / 32.7 inch · Seat depth 54 cm / 21.3 · Turning radius 115 cm / 45.3 inch