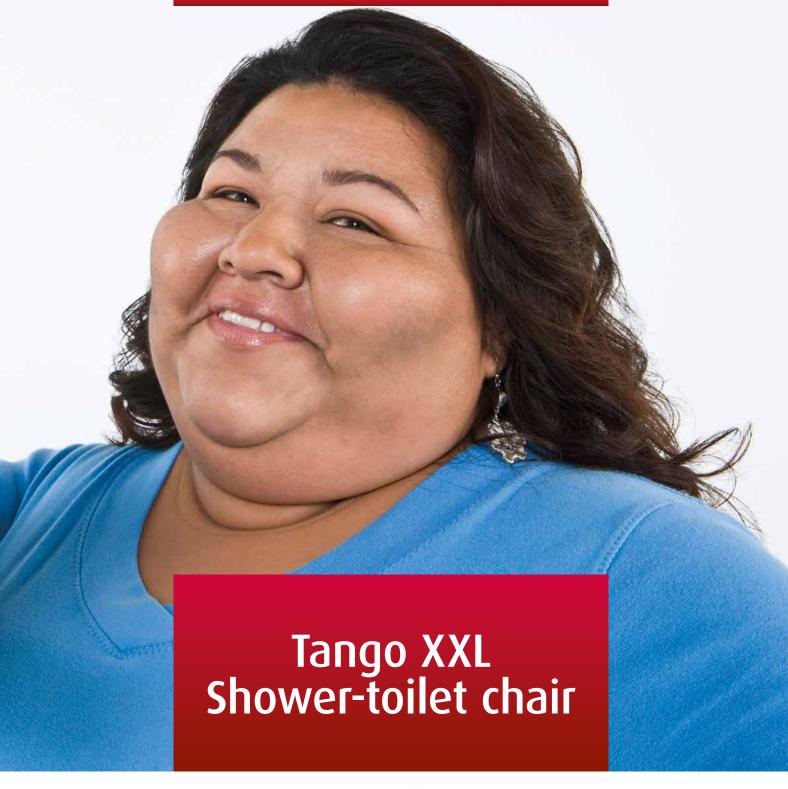

# Tango XXL Shower-toilet chair

### Tango XXL Shower-toilet chair

The Lopital Tango XXL is a shower-toilet chair providing obese clients care in a responsible manner.

The Tango provides optimum comfort for the caregiver as well as the client.

The Tango XXL can be used as a showerchair as well as a toiletchair that can be wheeled over the toilet. The extra seat width and depth and the attractive design makes the Tango XXL chair a nice looking and user-friendly product caring for obese clients.