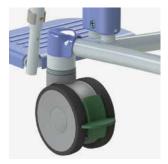

- · Maximum load 360 kg / 800 lbs.
- · Mobile.
- 3 plastic castors fitted with brakes.
- · 1 direction wheel.
- · Rail for bedpan or toilet bucket.
- · Extended and fully foldable armrests.
- · Two-piece seat opened at two sides.
- · Swing-out and removable footrests. Height adjustable.