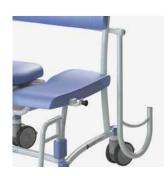

- · Maximum load 360 kg / 800 lbs.
- · Mobile.
- 3 plastic castors fitted with brakes.
- · 1 direction wheel.
- · Rail for bedpan or toilet bucket.
- · Extended and fully foldable armrests.
- · Two-piece seat opened at two sides.
- · Swing-out and removable footrests. Height adjustable.

Two parted seat with front and back openings. Easy removable snaplock seat.

Independent, foldable armrests.

Direction wheel.

Swing-out and removable footrests. Height adjustable.