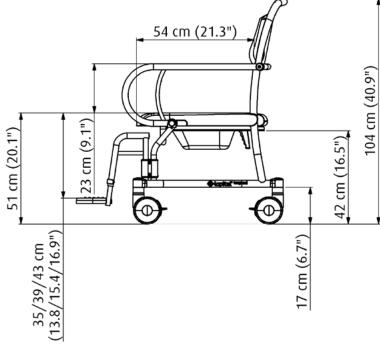

## **Technical specifications**

360 kg / 800 lbs · Max. load · Seat height 51 cm / 20.1 inch Product weight 31 kg / 68.3 lbs · Total length base frame 97 cm / 31.1 inch · Seat width 70 cm / 27.6 inch · Total width base frame 83 cm / 32.7 inch · Seat depth 54 cm / 21.3 · Turning radius 115 cm / 45.3 inch