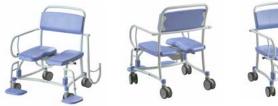

The ergonomic shaped backrest and seat provide comfort and security. The extended armrests can fold away completely. The large comfortable footrests including the calf support can be swiveled or removed. Because of that it is easy to sit down or stand up.

- · Maximum load 360 kg / 800 lbs.
- · Mobile.
- 3 plastic castors fitted with brakes.
- · 1 direction wheel.
- · Rail for bedpan or toilet bucket.
- · Extended and fully foldable armrests.
- · Two-piece seat opened at two sides.
- · Swing-out and removable footrests. Height adjustable.

Two parted seat with front and back openings. Easy removable snaplock seat.

Independent, foldable armrests.

Direction wheel.

Swing-out and removable footrests. Height adjustable.