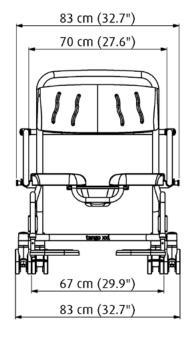

## **Technical specifications**

360 kg / 800 lbs · Max. load · Seat height 51 cm / 20.1 inch Product weight 31 kg / 68.3 lbs · Total length base frame 97 cm / 31.1 inch · Seat width 70 cm / 27.6 inch · Total width base frame 83 cm / 32.7 inch · Seat depth 54 cm / 21.3 · Turning radius 115 cm / 45.3 inch