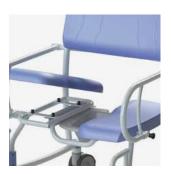

The ergonomic shaped backrest and seat provide comfort and security. The extended armrests can fold away completely. The large comfortable footrests including the calf support can be swiveled or removed. Because of that it is easy to sit down or stand up.

Two parted seat with front and back openings. Easy removable snaplock seat.

Independent, foldable armrests.

Direction wheel.

Swing-out and removable footrests. Height adjustable.