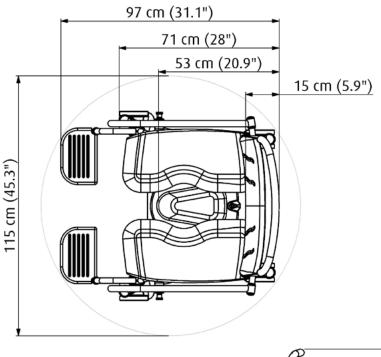

## **Technical specifications**

360 kg / 800 lbs · Max. load · Seat height 51 cm / 20.1 inch Product weight 31 kg / 68.3 lbs · Total length base frame 97 cm / 31.1 inch · Seat width 70 cm / 27.6 inch · Total width base frame 83 cm / 32.7 inch · Seat depth 54 cm / 21.3 · Turning radius 115 cm / 45.3 inch