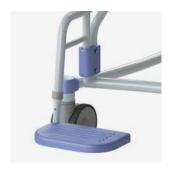

- · Maximum load 360 kg / 800 lbs.
- · Mobile.
- 3 plastic castors fitted with brakes.
- · 1 direction wheel.
- · Rail for bedpan or toilet bucket.
- · Extended and fully foldable armrests.
- · Two-piece seat opened at two sides.
- · Swing-out and removable footrests. Height adjustable.

Two parted seat with front and back openings. Easy removable snaplock seat.

Independent, foldable armrests.

Direction wheel.

Swing-out and removable footrests. Height adjustable.