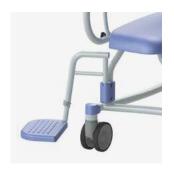

The ergonomic shaped backrest and seat provide comfort and security. The extended armrests can fold away completely. The large comfortable footrests including the calf support can be swiveled or removed. Because of that it is easy to sit down or stand up.

Two parted seat with front and back openings. Easy removable snaplock seat.

Independent, foldable armrests.

Direction wheel.

Swing-out and removable footrests. Height adjustable.