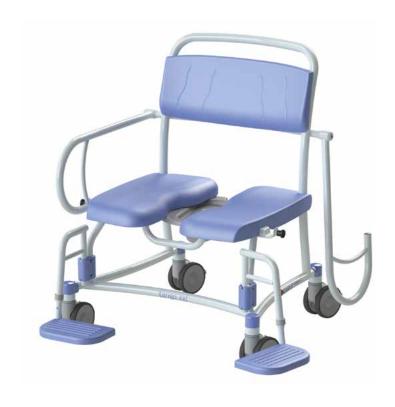

The ergonomic shaped backrest and seat provide comfort and security. The extended armrests can fold away completely. The large comfortable footrests including the calf support can be swiveled or removed. Because of that it is easy to sit down or stand up.

- · Maximum load 360 kg / 800 lbs.
- · Mobile.
- 3 plastic castors fitted with brakes.
- · 1 direction wheel.
- · Rail for bedpan or toilet bucket.
- · Extended and fully foldable armrests.
- · Two-piece seat opened at two sides.
- · Swing-out and removable footrests. Height adjustable.

Two parted seat with front and back openings. Easy removable snaplock seat.

Independent, foldable armrests.

Direction wheel.

Swing-out and removable footrests. Height adjustable.