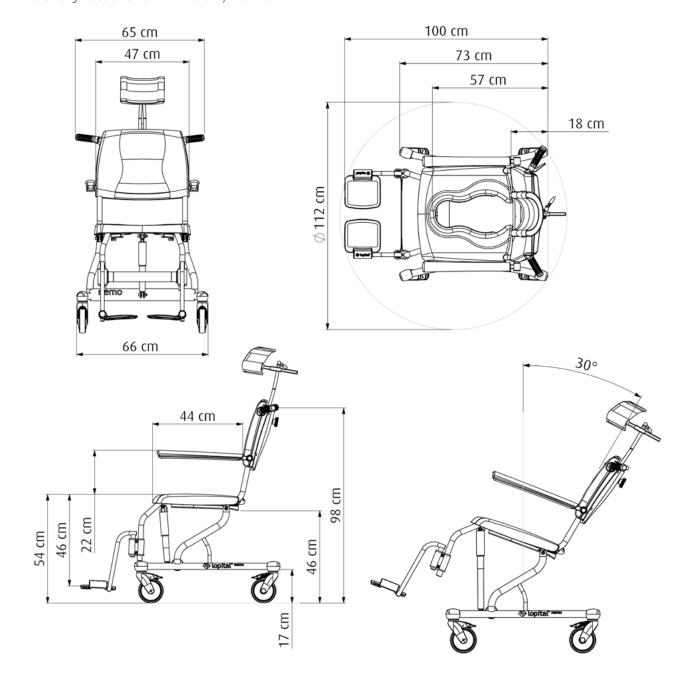

### **Technical specifications**

Max. load
Product weight
Seat width
Seat depth
Seat height
Total length basic frame
150 kg / 330 lbs
24 kg / 52.9 lbs
47 cm / 18.5 inch
44 cm / 17.3 inch
54 cm / 21.3 inch
73 cm / 28.7 inch

Total width basic frame
 Head / neck support
 depth / height
 Turning radius
 Tilt setting
 Total width basic frame
 7 cm / 2.8 inch &
 12 cm / 4.7 inch
 112 cm / 44.1 inch
 0 to 30 degrees