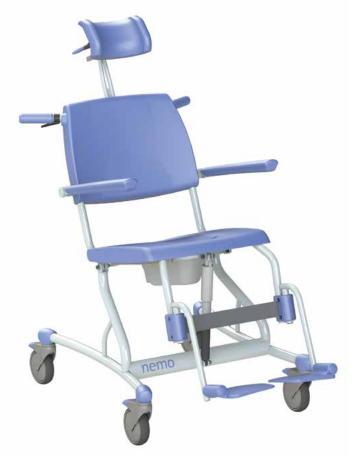

## 5100 5100 **Nemo tilting Shower-toilet chair**

The Lopital Nemo is a mobile tilting shower-toilet chair, which has been developed to give both user and carer maximum security and support during the showering and personal care process. In combination with a bedpan, bucket or toilet, the Nemo can also be used as a toilet chair.

The Nemo consists of a frame and a chair. The chair has the same comfort as a normal chair and offers the same correct support. It can be infinitely tilted to 30 degrees from the frame by means of a gas spring. This means the Nemo can be used for multifunctional purposes.

The Nemo is supplied standard with a head / neck support which can be adjusted in both height and depth. The chair has straight, independently foldable arm rests and the ergonomically shaped foot supports are foldable and removable.

- Maximum load 150 kg / 330 lbs / 330.7 lbs.
- Tilt setting from 0 to 30 degrees.
- · Upholstered seat with toilet opening and inlay.
- · Foldable upholstered armrests for sideways transfer.
- · Ergonomically formed seat and backrest.
- · Head / neck support adjustable in height and depth.
- Foldable and removable footrests with calf protection.
- · Rail for toilet bucket or bedpan.
- · 4 plastic castors, fitted with brakes.