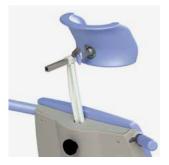

The Nemo is supplied standard with a head / neck support which can be adjusted in both height and depth. The chair has straight, independently foldable arm rests and the ergonomically shaped foot supports are foldable and removable.

**Option:** *Product no. 6950 1104 Plastic bedpan.* 

**Option:** Product no. 6840 5660 Foldable upholstered armrests with front lock.

Standard equipped with a head / neck support. Adjustable in height and depth.