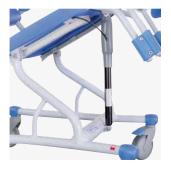

The Nemo consists of a frame and a chair. The chair has the same comfort as a normal chair and offers the same correct support. It can be infinitely tilted to 30 degrees from the frame by means of a gas spring. This means the Nemo can be used for multifunctional purposes.

Option: Product no. 6960 8026 Comfort leg supports.

Suitable for people with a mild to severe disability

Easy to operate by means of the control handle.

Gas spring for the infinite adjustment of the shower-toilet chair.

Foldable and removable footrests.

Normal position.

Tilting function up to 30° backwards.