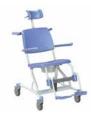

The Nemo consists of a frame and a chair. The chair has the same comfort as a normal chair and offers the same correct support. It can be infinitely tilted to 30 degrees from the frame by means of a gas spring. This means the Nemo can be used for multifunctional purposes.

The Nemo is supplied standard with a head / neck support which can be adjusted in both height and depth. The chair has straight, independently foldable arm rests and the ergonomically shaped foot supports are foldable and removable.

**Option:** *Product no. 6950 1104 Plastic bedpan.* 

**Option:** Product no. 6840 5660 Foldable upholstered armrests with front lock.

Standard equipped with a head / neck support. Adjustable in height and depth.