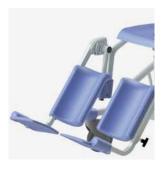

Foldable and removable footrests.

Normal position.

Tilting function up to 30° backwards.