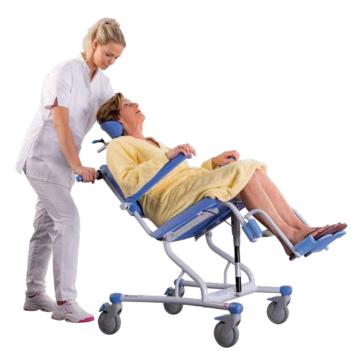

The Nemo consists of a frame and a chair. The chair has the same comfort as a normal chair and offers the same correct support. It can be infinitely tilted to 30 degrees from the frame by means of a gas spring. This means the Nemo can be used for multifunctional purposes.

Foldable and removable footrests.

Normal position.

Tilting function up to 30° backwards.