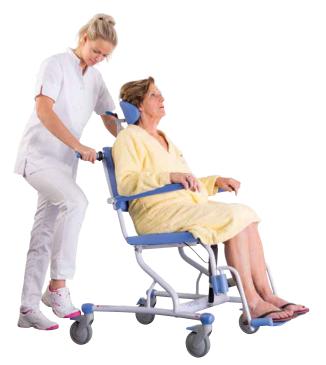

## 5100 5100 **Nemo tilting Shower-toilet chair**

The Lopital Nemo is a mobile tilting shower-toilet chair, which has been developed to give both user and carer maximum security and support during the showering and personal care process. In combination with a bedpan, bucket or toilet, the Nemo can also be used as a toilet chair.

The Nemo consists of a frame and a chair. The chair has the same comfort as a normal chair and offers the same correct support. It can be infinitely tilted to 30 degrees from the frame by means of a gas spring. This means the Nemo can be used for multifunctional purposes.