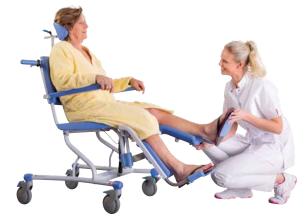

Option: Product no. 6960 8026 Comfort leg supports.

Suitable for people with a mild to severe disability

Easy to operate by means of the control handle.

Gas spring for the infinite adjustment of the shower-toilet chair.