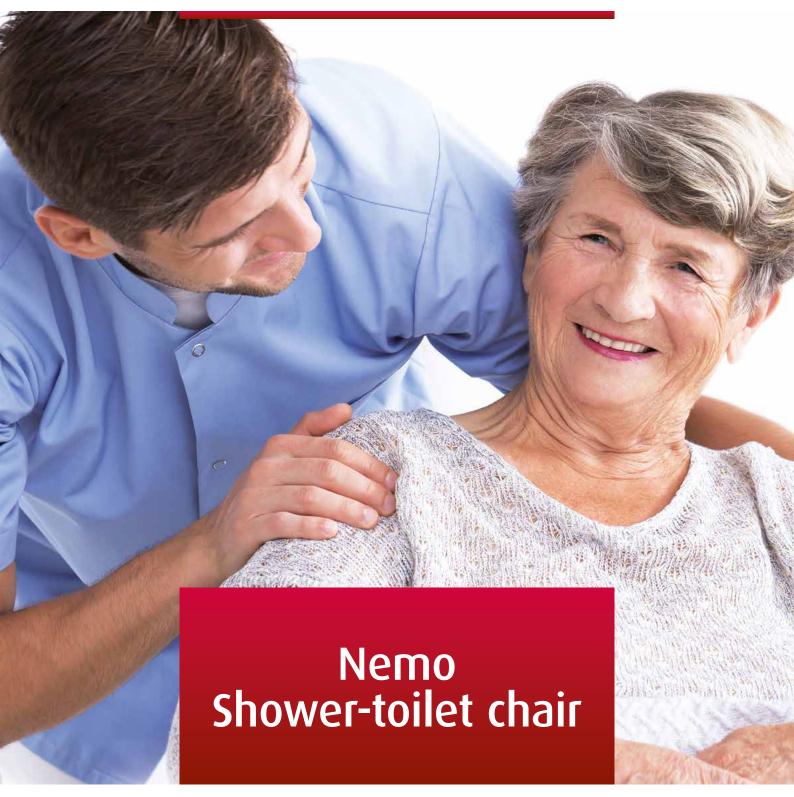

## 5100 5100 **Nemo tilting Shower-toilet chair**

The Lopital Nemo is a mobile tilting shower-toilet chair, which has been developed to give both user and carer maximum security and support during the showering and personal care process. In combination with a bedpan, bucket or toilet, the Nemo can also be used as a toilet chair.