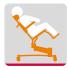

Foldable and removable footrests.

Normal position.

Tilting function up to 30° backwards.