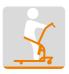

Foldable and removable footrests.

Normal position.

Tilting function up to 30° backwards.