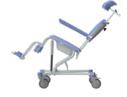

The Nemo consists of a frame and a chair. The chair has the same comfort as a normal chair and offers the same correct support. It can be infinitely tilted to 30 degrees from the frame by means of a gas spring. This means the Nemo can be used for multifunctional purposes.

The Nemo is supplied standard with a head / neck support which can be adjusted in both height and depth. The chair has straight, independently foldable arm rests and the ergonomically shaped foot supports are foldable and removable.

Foldable and removable footrests.

Normal position.

Tilting function up to 30° backwards.