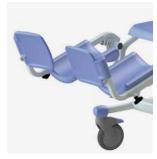

Foldable and removable footrests.

Normal position.

Tilting function up to 30° backwards.