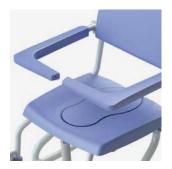

The Nemo is supplied standard with a head / neck support which can be adjusted in both height and depth. The chair has straight, independently foldable arm rests and the ergonomically shaped foot supports are foldable and removable.

**Option:** *Product no. 6950 1104 Plastic bedpan.* 

**Option:** Product no. 6840 5660 Foldable upholstered armrests with front lock.

Standard equipped with a head / neck support. Adjustable in height and depth.