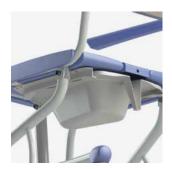

**Option:** *Product no. 6950 1104 Plastic bedpan.* 

**Option:** Product no. 6840 5660 Foldable upholstered armrests with front lock.

Standard equipped with a head / neck support. Adjustable in height and depth.