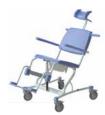

The Nemo consists of a frame and a chair. The chair has the same comfort as a normal chair and offers the same correct support. It can be infinitely tilted to 30 degrees from the frame by means of a gas spring. This means the Nemo can be used for multifunctional purposes.

The Nemo is supplied standard with a head / neck support which can be adjusted in both height and depth. The chair has straight, independently foldable arm rests and the ergonomically shaped foot supports are foldable and removable.

Option: Product no. 6960 8026 Comfort leg supports.

Suitable for people with a mild to severe disability

Easy to operate by means of the control handle.

Gas spring for the infinite adjustment of the shower-toilet chair.