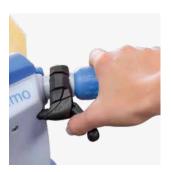

Option: Product no. 6960 8026 Comfort leg supports.

Suitable for people with a mild to severe disability

Easy to operate by means of the control handle.

Gas spring for the infinite adjustment of the shower-toilet chair.